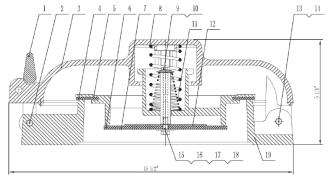

### Bill of Material for TH2008 (for reference):

| Item No. | Part No.  | Description          | Material         |
|----------|-----------|----------------------|------------------|
| 1        | THNDL2008 | Handle               | ZLD 102 Aluminum |
| 2        | THP2008   | Pin                  | Stainless Steel  |
| 3        | THC2008   | Cover                | ZLD 102 Aluminum |
| 4        | THO2008   | O-ring               | Buna             |
| 5        | THB2008   | Base                 | ZLD 102 Aluminum |
| 6        | THG2008   | Gasket               | Buna             |
| 7        | THBW2008  | Big Washer           | Aluminum LY12    |
| 8        | THPS2008  | Pressure Spring      | Stainless Steel  |
| 9        | THBB2008  | Bolt                 | Stainless Steel  |
| 10       | THCW2008  | Washer               | Carbon Steel     |
| 11       | THVS2008  | Vacuum Spring        | Stainless Steel  |
| 12       | THSW2008  | Small Washer         | Aluminum LY12    |
| 13       | THFP2008  | Fix Pin              | Carbon Steel     |
| 14       | THW2008   | Washer               | Carbon Steel     |
| 15       | THS2008   | Stem                 | Aluminum LY12    |
| 16       | THBO2008  | Bolt                 | Stainless Steel  |
| 17       | THFW2008  | Fender Washer        | Carbon Steel     |
| 18       | THLW2008  | Internal Lock Washer | Carbon Steel     |
| 19       | THF2008   | Flange               | ZLD 102 Aluminum |