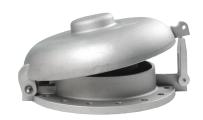

#### Features:

Chem Oil's Thief Hatch is designed to compensate the requirement for a light weight and storage applications that do not require vapor tight seal. Lockable unit, with a spring loaded aluminum cover and base. Standard gasket material is Buna-N with other gasket material available. Settings of 4 oz. pressure and 0.4oz vacuum are standard (optional setting of 4, 8, 10, 12, 14, 16 oz. and 0.4 oz. vacuum available). Flange bolt pattern conforms to API 12F Fig1 & API 12B Fig 3. 3.

#### Model No. **Application**

TH2008 TH3008 8" Round Thief Hatches for Sweet Service 8" Round Thief Hatches for Sour Service